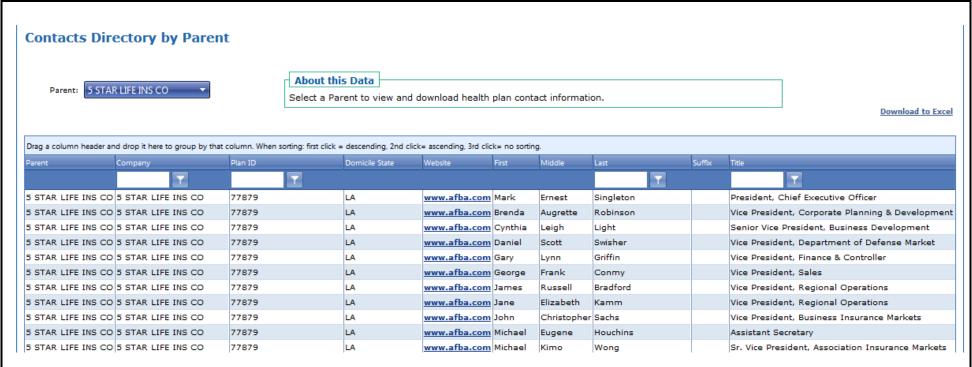

## **Company Contacts**

- Lookup contacts by State or Parent company
- Click on column headers to sort ascending descending order
- Download to Excel

- Self-funded Commercial risk Medicare Medicaid enrollment
- Market share by parent, plan or state PLUS revenue and expenses for U.S. health insurance companies
- Company contacts by health plan and state includes title, address, phone number and link to company website