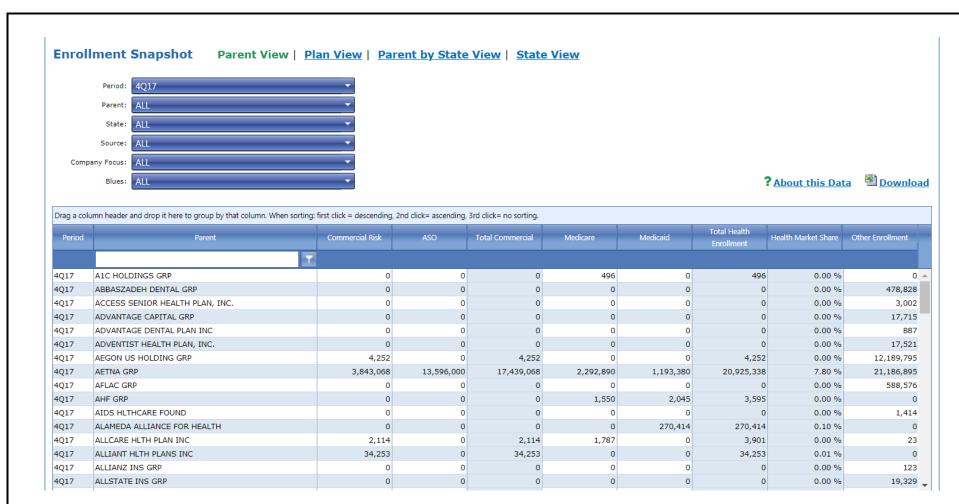

# **Query-driven Tables**

- Query the database using tables with "drop-down select" filters
- Toggle between Parent View and Plan View
- Click on column headers to sort ascending descending order
- Download to Excel

- Self-funded Commercial risk Medicare Medicaid enrollment
- Market share by parent, plan or state PLUS revenue and expenses for U.S. health insurance companies
- Company contacts by health plan and state includes title, address, phone number and link to company website

The National Association of Insurance Commissioners (NAIC), our data partner, is the premier source for statutory insurance data. We also include data from the California Department of Managed Health Care and our own proprietary ASO, self-funded enrollment database.