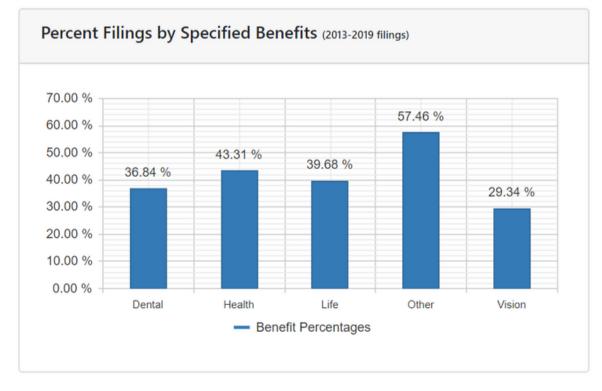

- Includes key data from: Form 5500, Form 5500 SF, Schedules A and A-1. Schedule C. Schedule H
- Premiums, claims, benefit plan participation and number insured
- Self-insured versus fully-insured health plans by employer

# Benefit details for health, dental, stop loss, vision, life, and many more

Brokers, fees and commissions